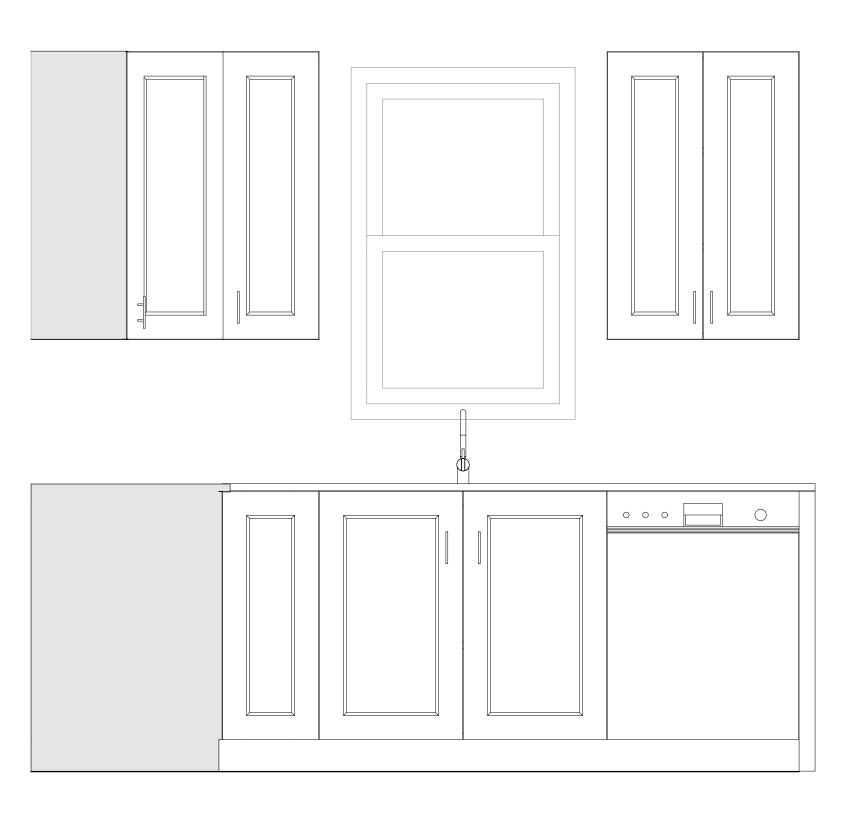

### CABINET VIEWS

#### The MAPLE

Owner Option 1 - add fridge panels and 24" deep cabinet over fridge

Bathroom(s)

View B

CATANA HOMES

Kitchen view A

refridgerator

Partial kitchen plan