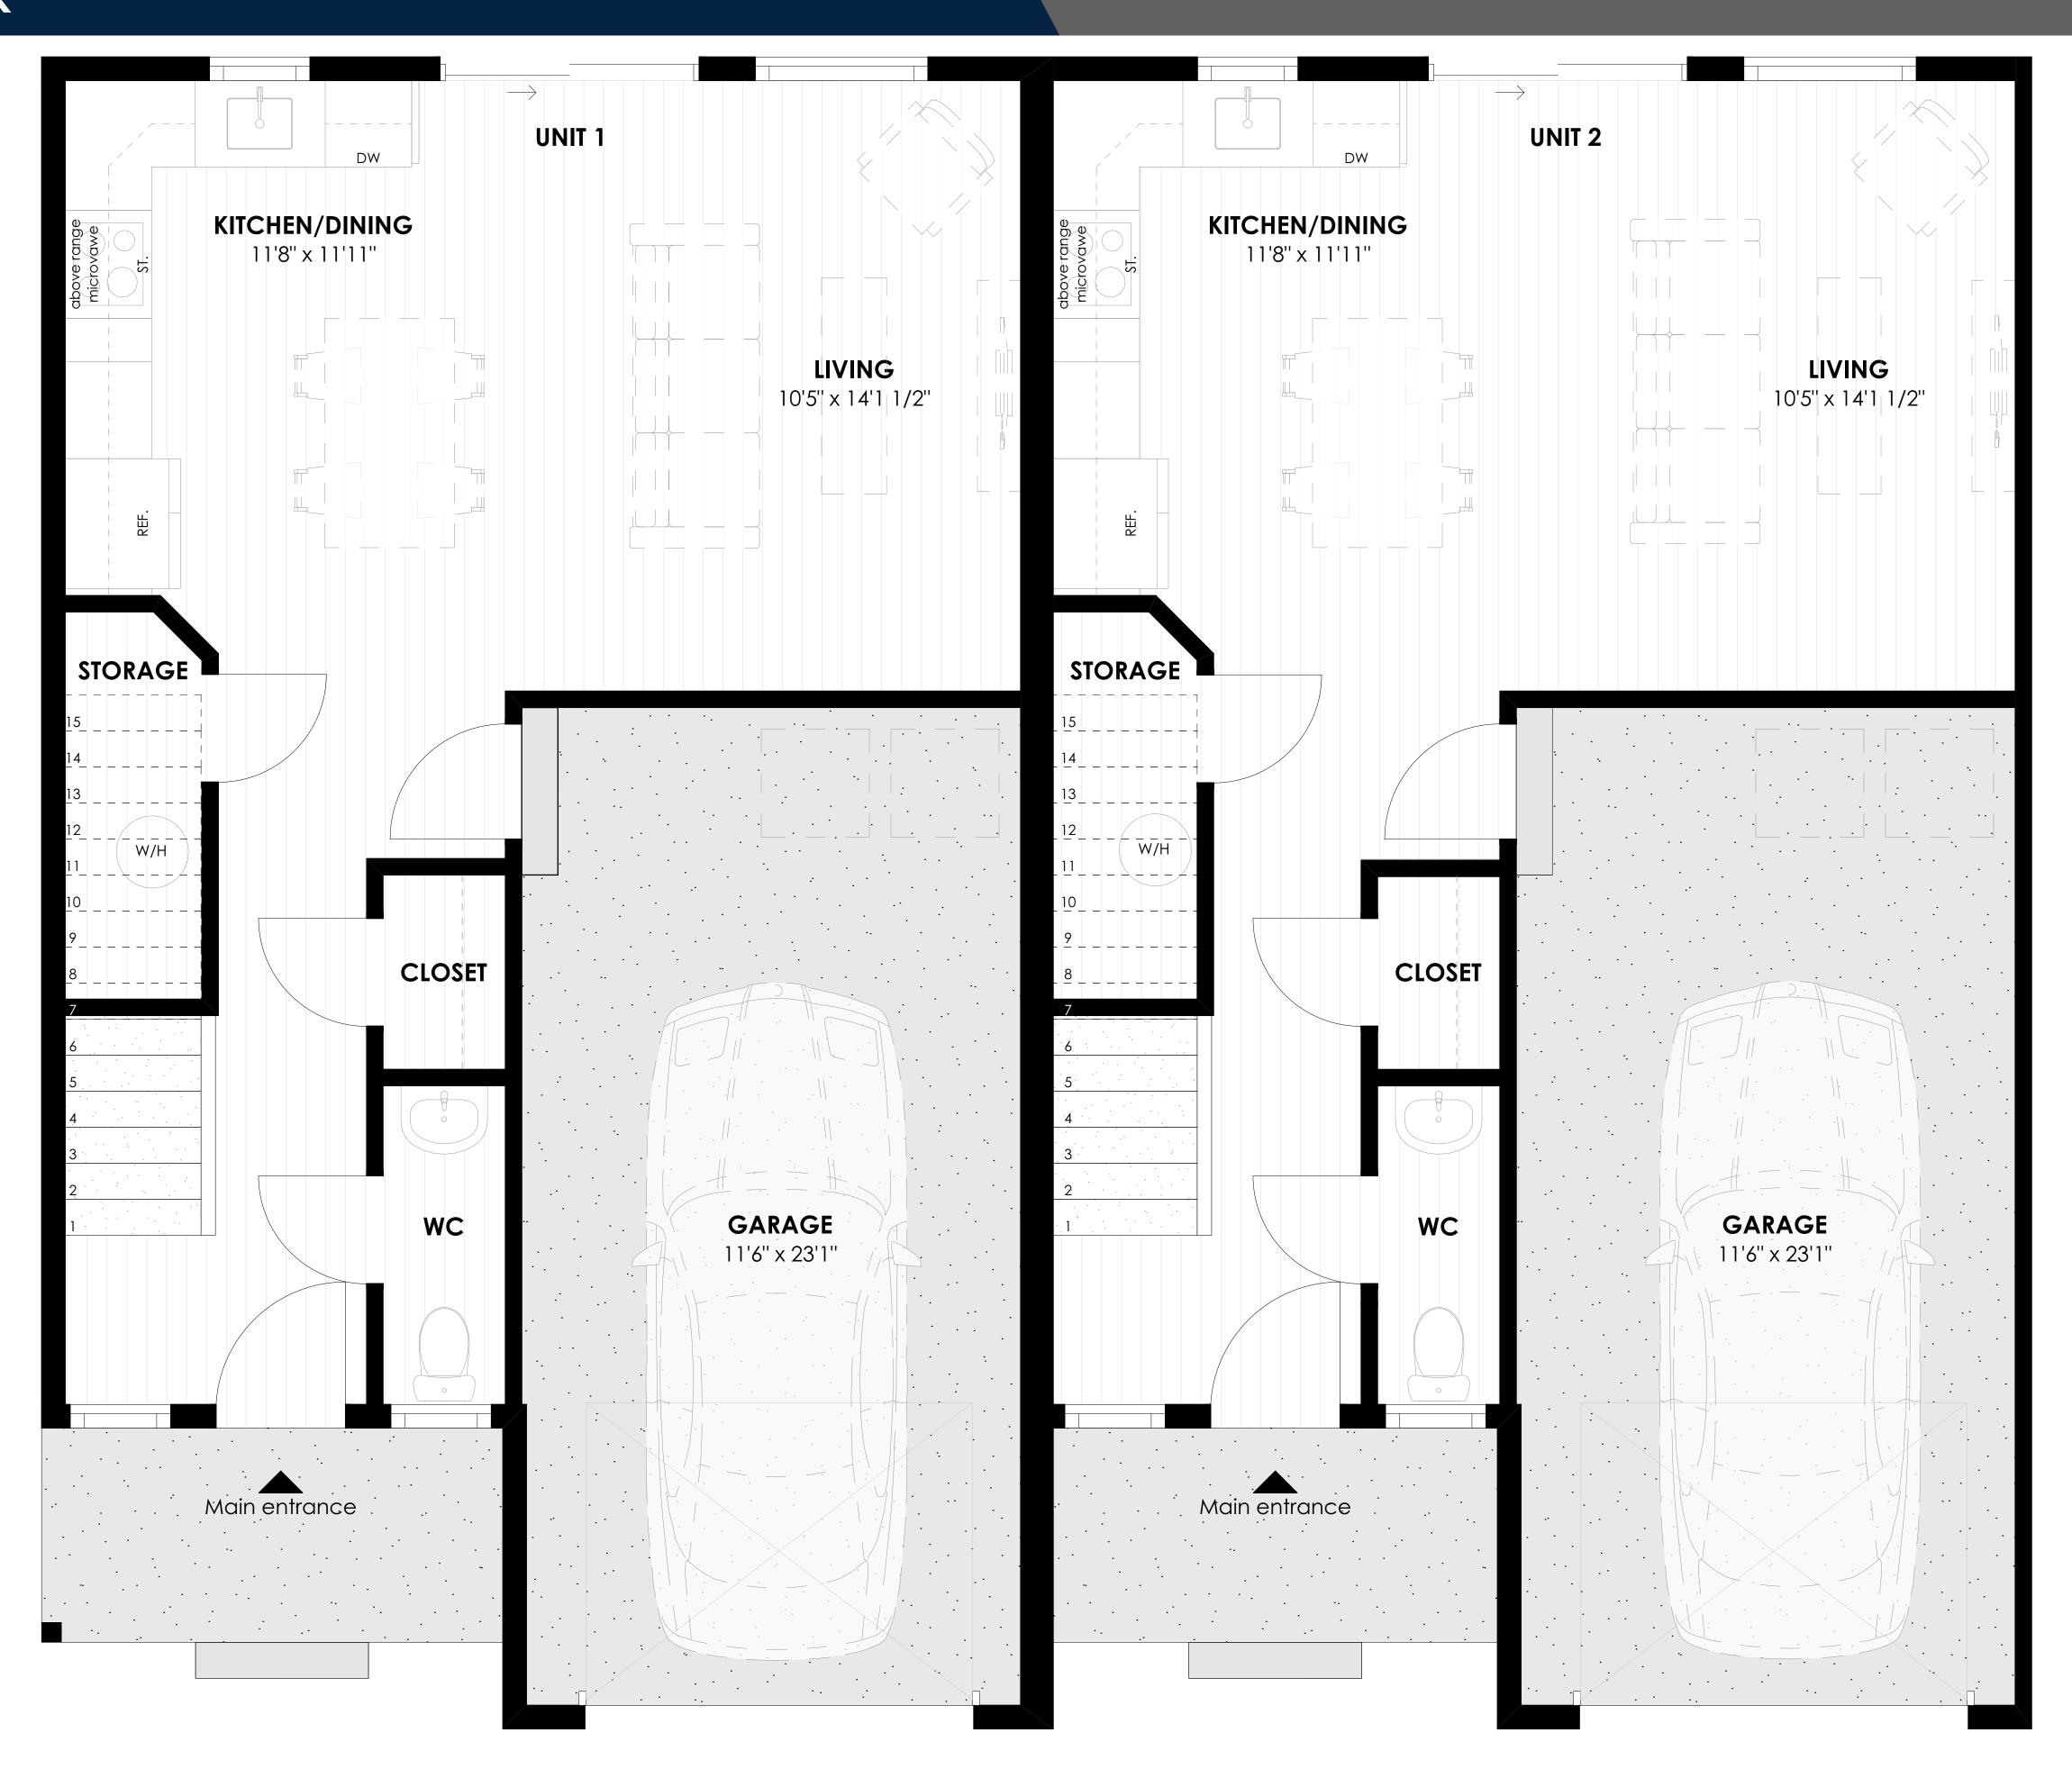

# FIRST FLOOR

#### The MAPLE

AREA SUMMARY per unit

First Floor ACSF: 531 sqft
Second Floor ACSF: 818 sqft
Garage: 287 sqft
Front Porch: 53 sqft

Total ACSF: 1,349 sqft

Gross SF: 1,689 sqft

FLOORING LEGEND

Vinyl Plank

Carpet

All solid line furniture to be provided by builder/vendor.

Dashed line furniture will not be provided by builder/vendor.

Contact Info: +1 (828) 523-1588 info@catana-homes.com