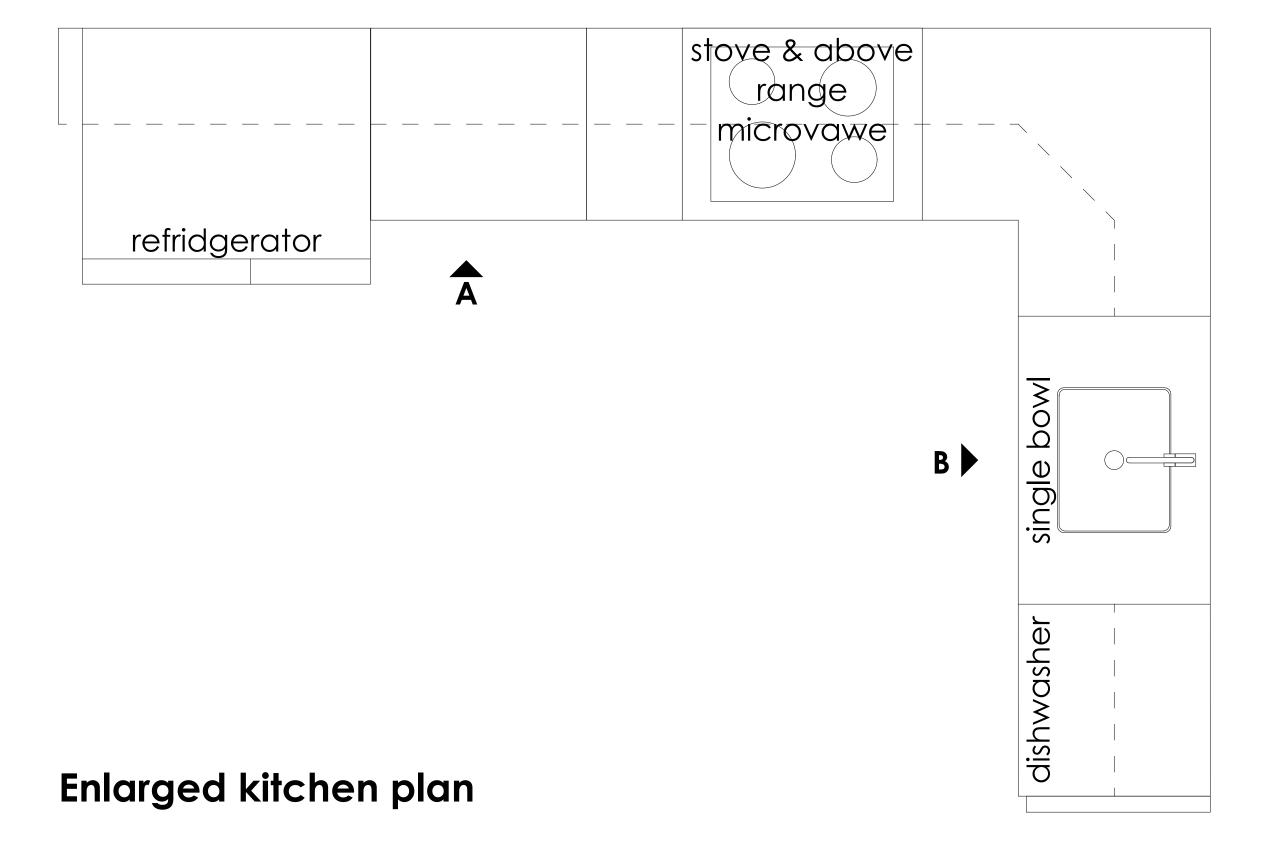

### CABINET VIEWS

#### The MAPLE

Owner Option 1 - add fridge panels and 24" deep cabinet over fridge

Bathroom(s)

View B

CATANA HOMES

Kitchen view A

refridgerator

Partial kitchen plan