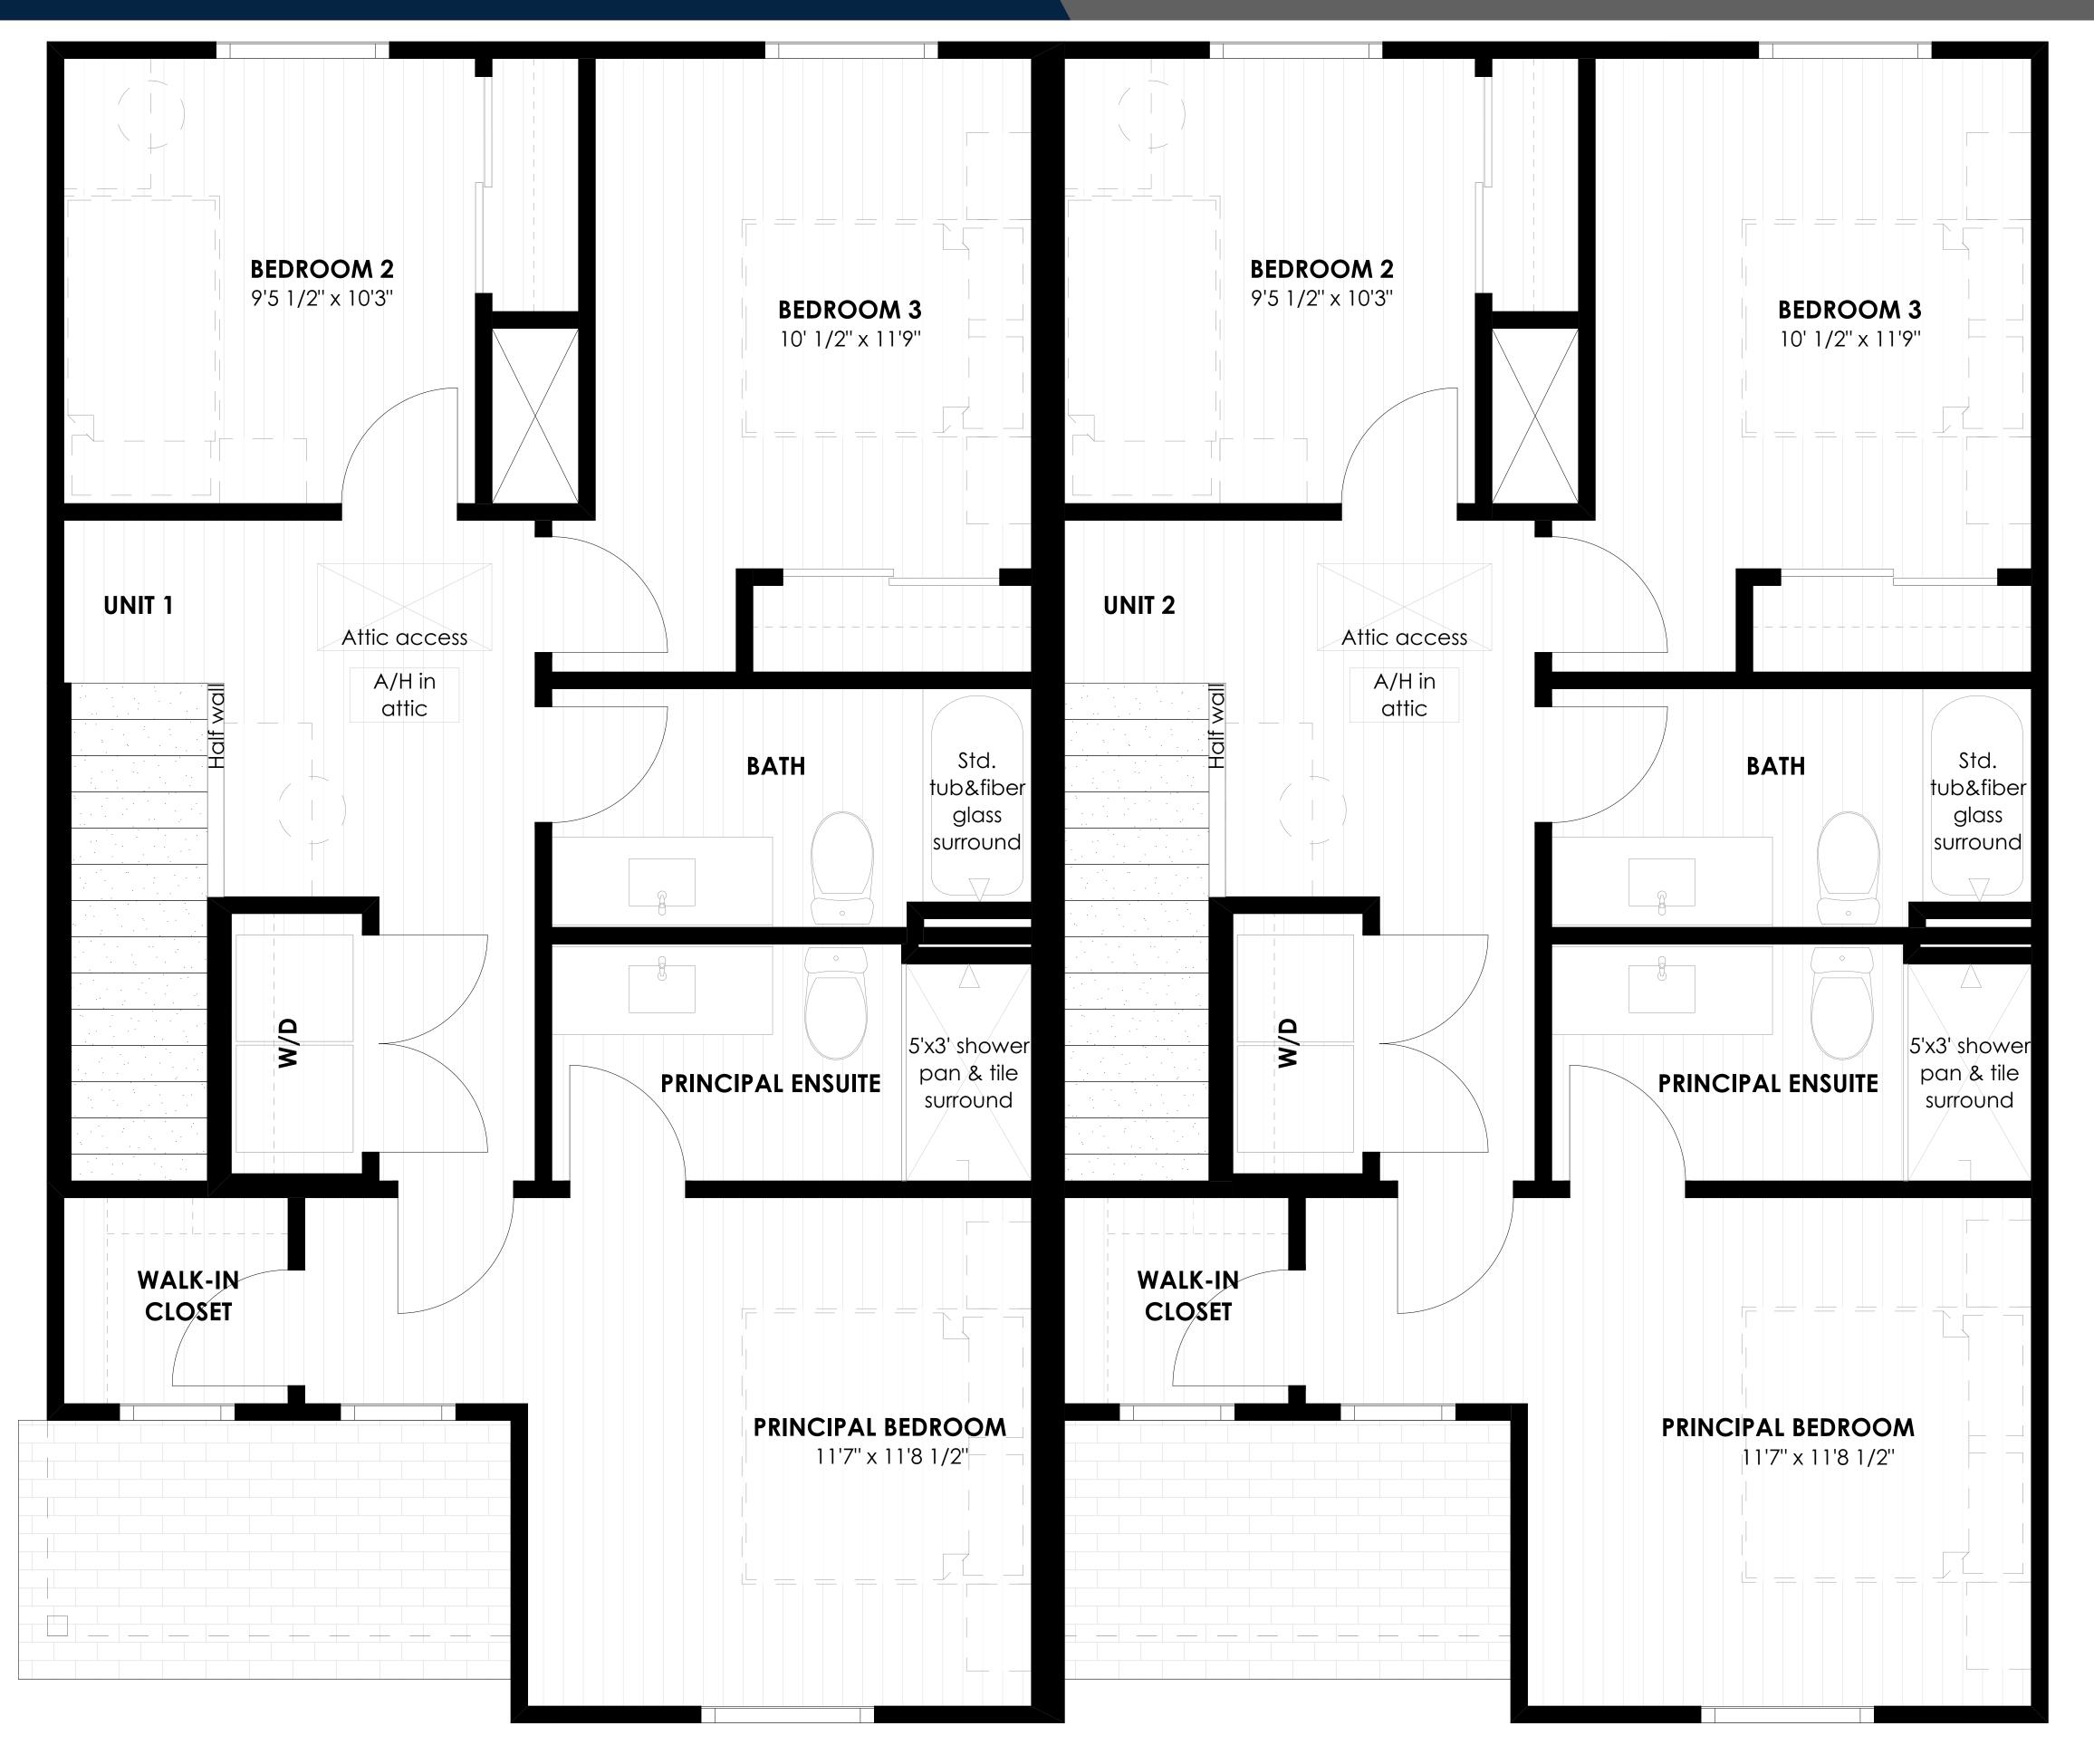

#### SECOND FLOOR

# The MAPLE

AREA SUMMARY per unit

First Floor ACSF: 531 sqft
Second Floor ACSF: 818 sqft
Garage: 287 sqft
Front Porch: 53 sqft

Total ACSF: 1,349 sqft

Gross SF: 1,689 sqft

FLOORING LEGEND

Vinyl Plank

Carpet

All solid line furniture to be

provided by builder/vendor.

Dashed line furniture will not be provided by builder/vendor.

Contact Info: +1 (828) 523-1588 info@catana-homes.com