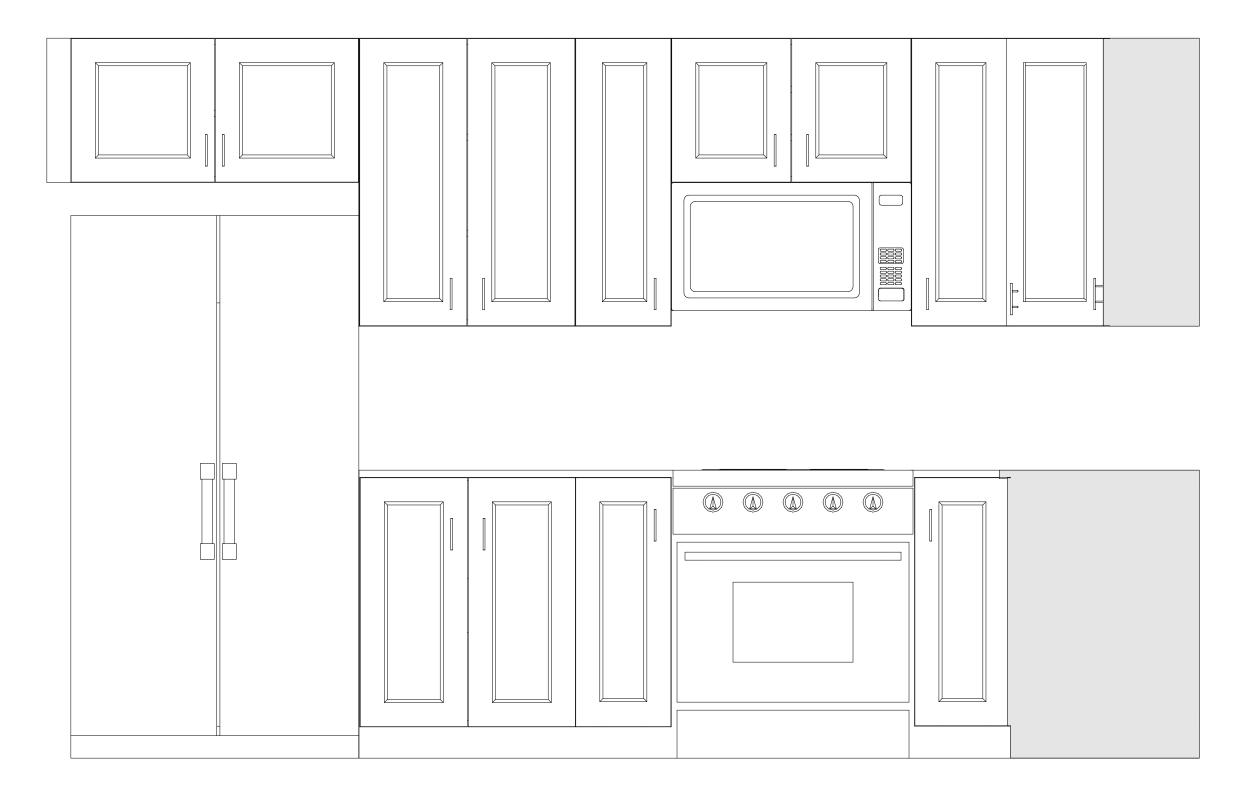

### CABINET VIEWS

#### The MAPLE

Owner Option 1 - add fridge panels and 24" deep cabinet over fridge

Bathroom(s)

View B

CATANA HOMES

Kitchen view A

refridgerator

Partial kitchen plan