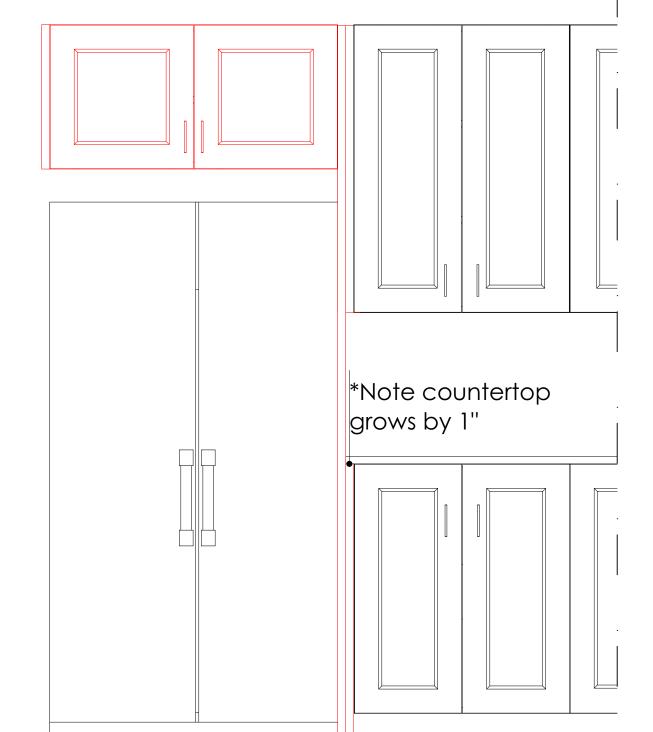

### CABINET VIEWS

#### The MAPLE

Owner Option 1 - add fridge panels and 24" deep cabinet over fridge

Bathroom(s)

View B

CATANA HOMES

Kitchen view A

refridgerator

Partial kitchen plan