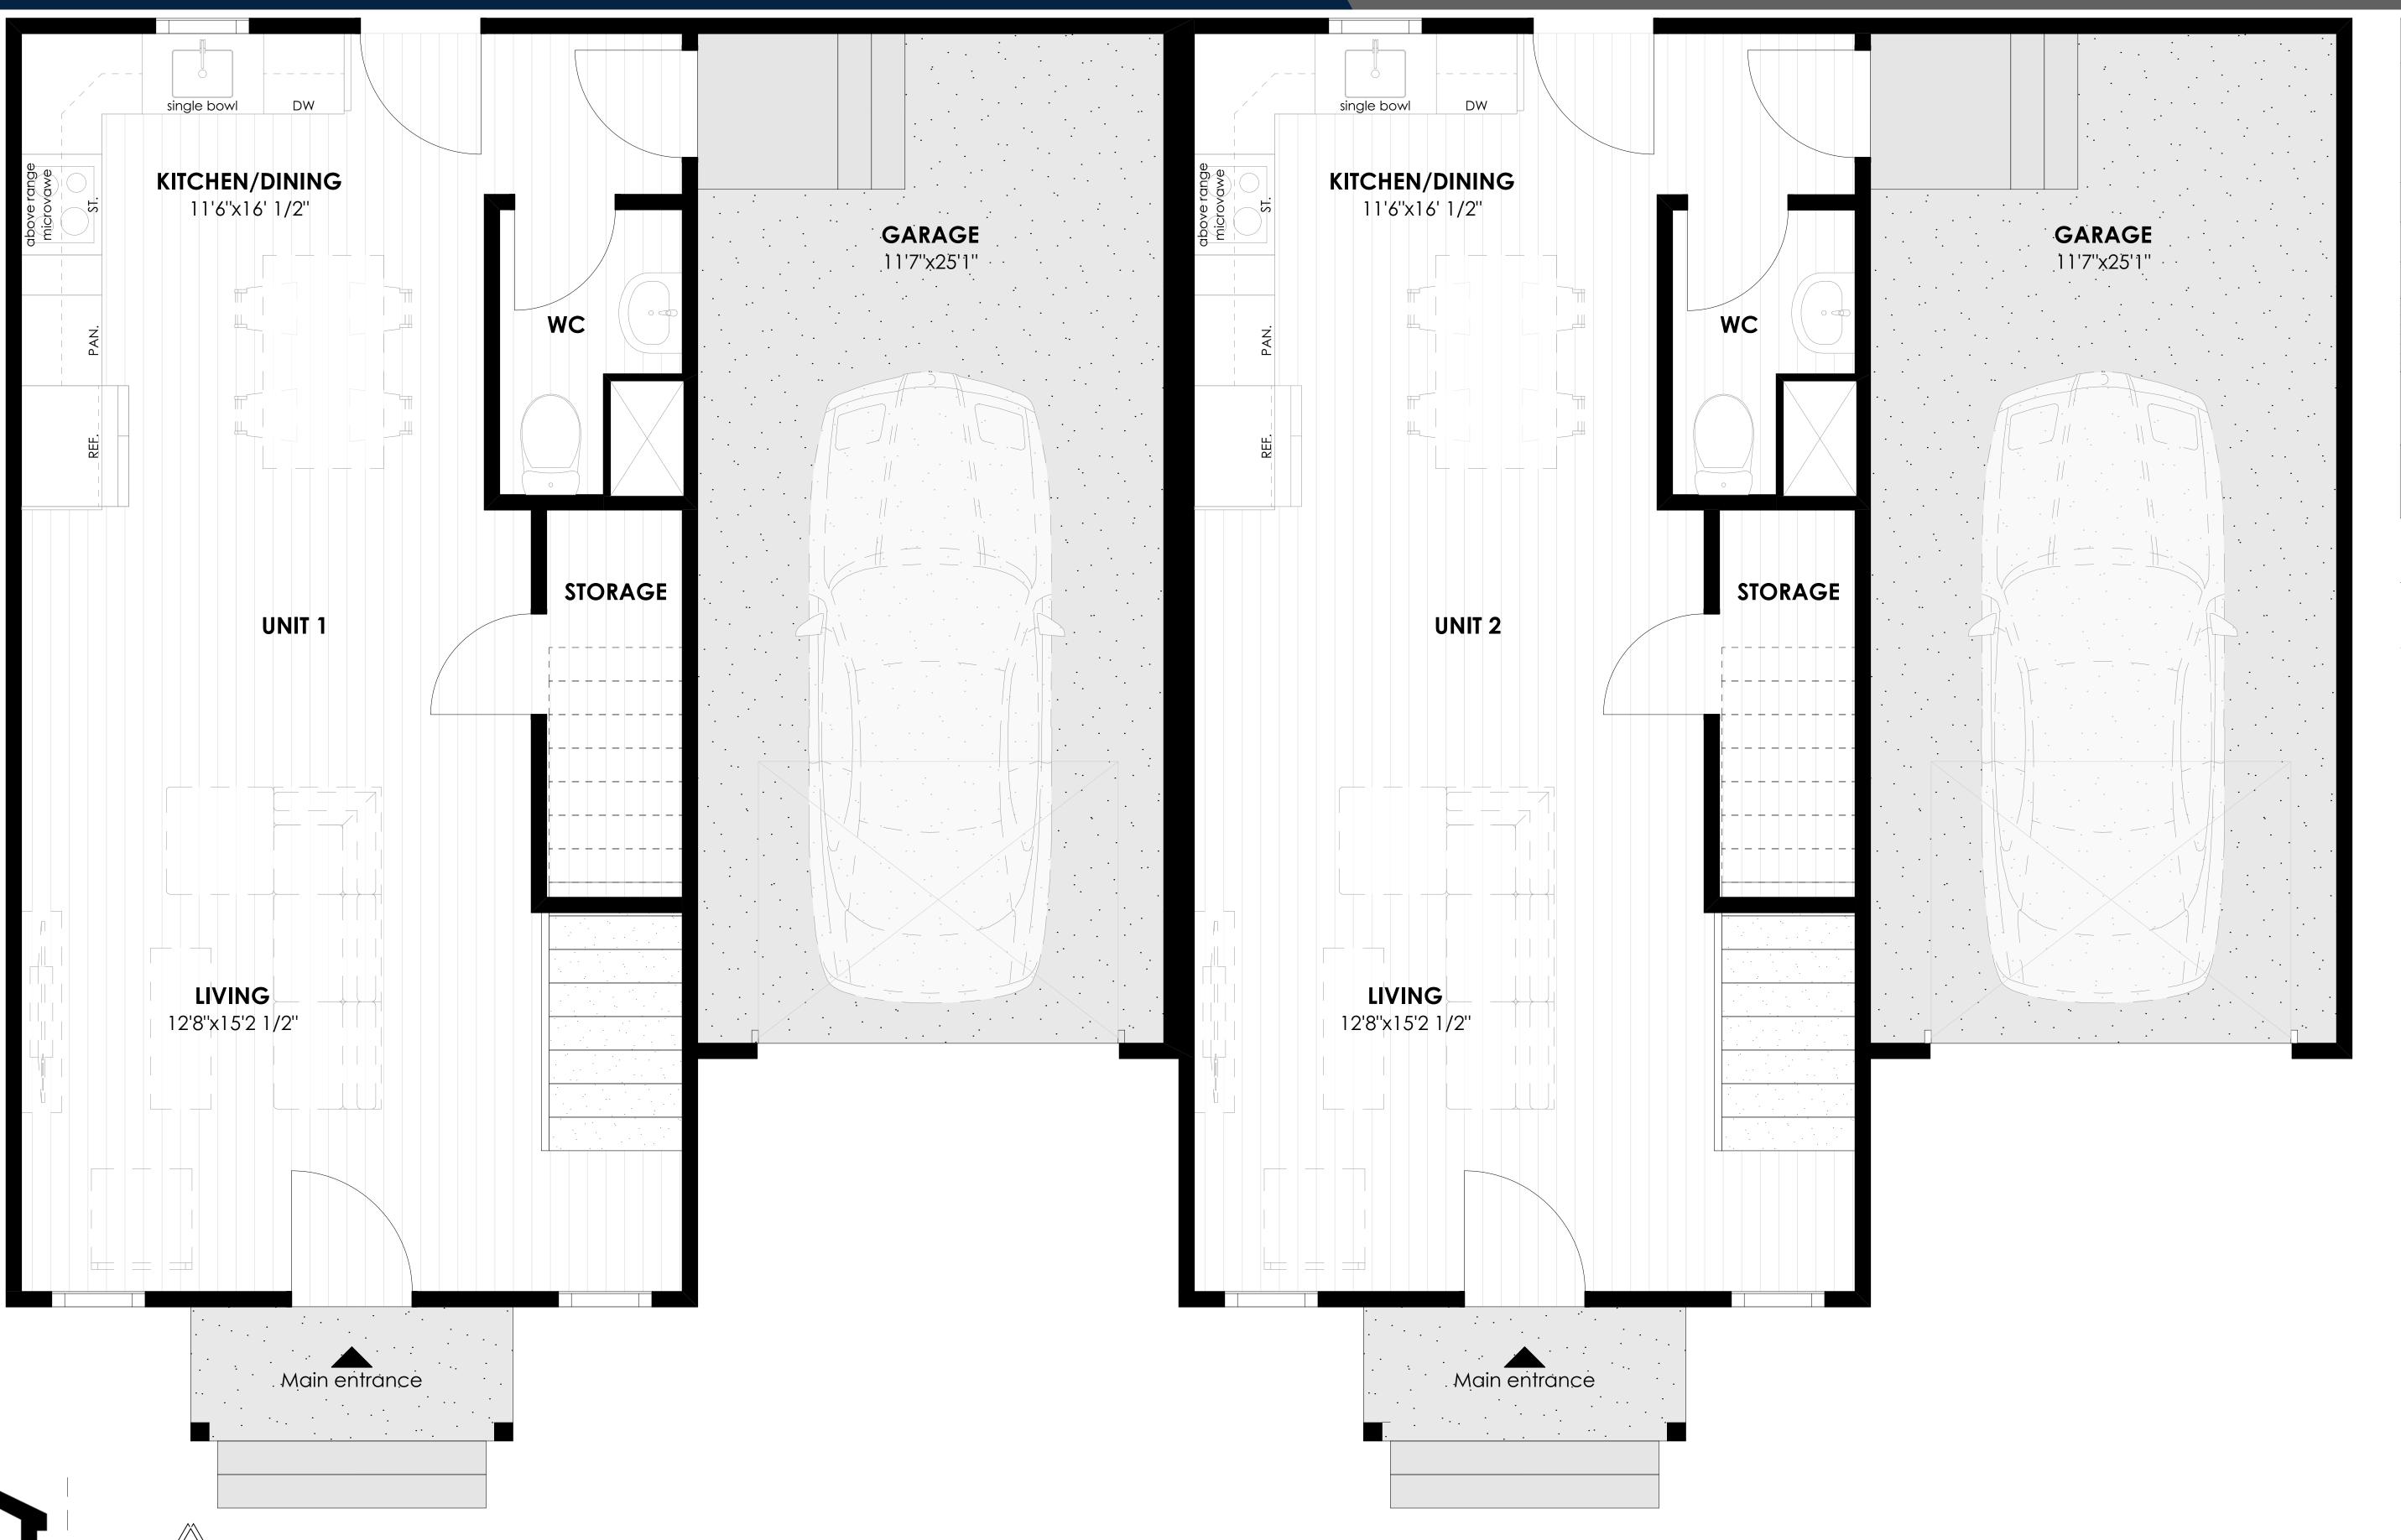

Two floors | Attached Two-Family Home (Duplex)

ACSF 1,382 SQFT | 3 BED | 2.5 BATH | 1 CAR









# FIRST FLOOR

## The SPRUCE



AREA SUMMARY per unit

First Floor ACSF: 550 sqft Second Floor ACSF: 832 sqft Garage: 310 sqft Front Porch: 27 sqft

Total ACSF: 1,382 sqft

**Gross SF:** 1,719 sqft

FLOORING LEGEND

Vinyl Plank

Carpet

Bare Concrete

All solid line furniture to be provided by builder/vendor.

Dashed line furniture will not be provided by builder/vendor.

EQUAL HOUSING OPPORTUNITY

ALDERVIEW CROSSING at Lincolnton



### SECOND FLOOR

ALDERVIEW CROSSING

at Lincolnton

EQUAL HOUSING OPPORTUNITY

### The SPRUCE





#### CABINET VIEWS

## The SPRUCE





Filler may be on the left side



Bathroom

#### **Enlarged kitchen view**





View B

View A





Contact Info: +1 (828) 523-1588 / info@catana-homes.com



LESSEE. Catana Construction Inc. reserves the right to alter home specifications, options, or