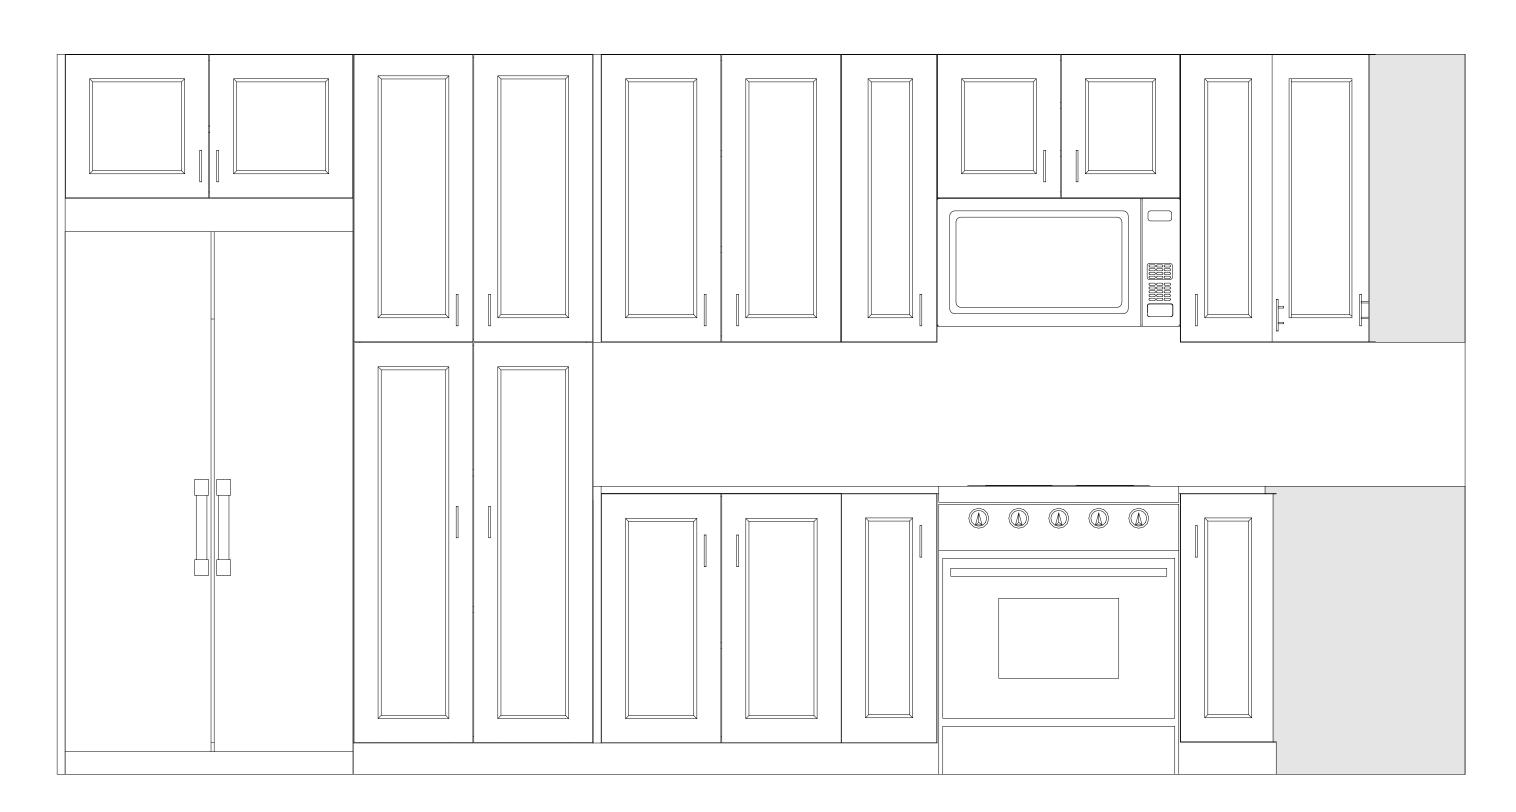

Two floors | Attached Two-Family Home (Duplex)

ACSF 1,382 SQFT | 3 BED | 2.5 BATH | 1 CAR









# FIRST FLOOR

## The SPRUCE



AREA SUMMARY per unit

First Floor ACSF: 550 sqft Second Floor ACSF: 832 sqft Garage: 310 sqft Front Porch: 27 sqft

Total ACSF: 1,382 sqft

**Gross SF:** 1,719 sqft

FLOORING LEGEND

Vinyl Plank

Carpet

Bare Concrete

All solid line furniture to be provided by builder/vendor.

Dashed line furniture will not be provided by builder/vendor.

EQUAL HOUSING OPPORTUNITY

ALDERVIEW CROSSING at Lincolnton



### SECOND FLOOR

ALDERVIEW CROSSING

at Lincolnton

EQUAL HOUSING OPPORTUNITY

### The SPRUCE





#### CABINET VIEWS

## The SPRUCE





Filler may be on the left side



Bathroom

#### **Enlarged kitchen view**





View B

View A





Contact Info: +1 (828) 523-1588 / info@catana-homes.com



LESSEE. Catana Construction Inc. reserves the right to alter home specifications, options, or prices without notice or obligation. Nothing herein shall constitute an offer to sell or a solicitation of offers to buy in states in which such offers or solicitations cannot be made; prices and availability are subject to change.

# FRONT RENDERING

# The SPRUCE