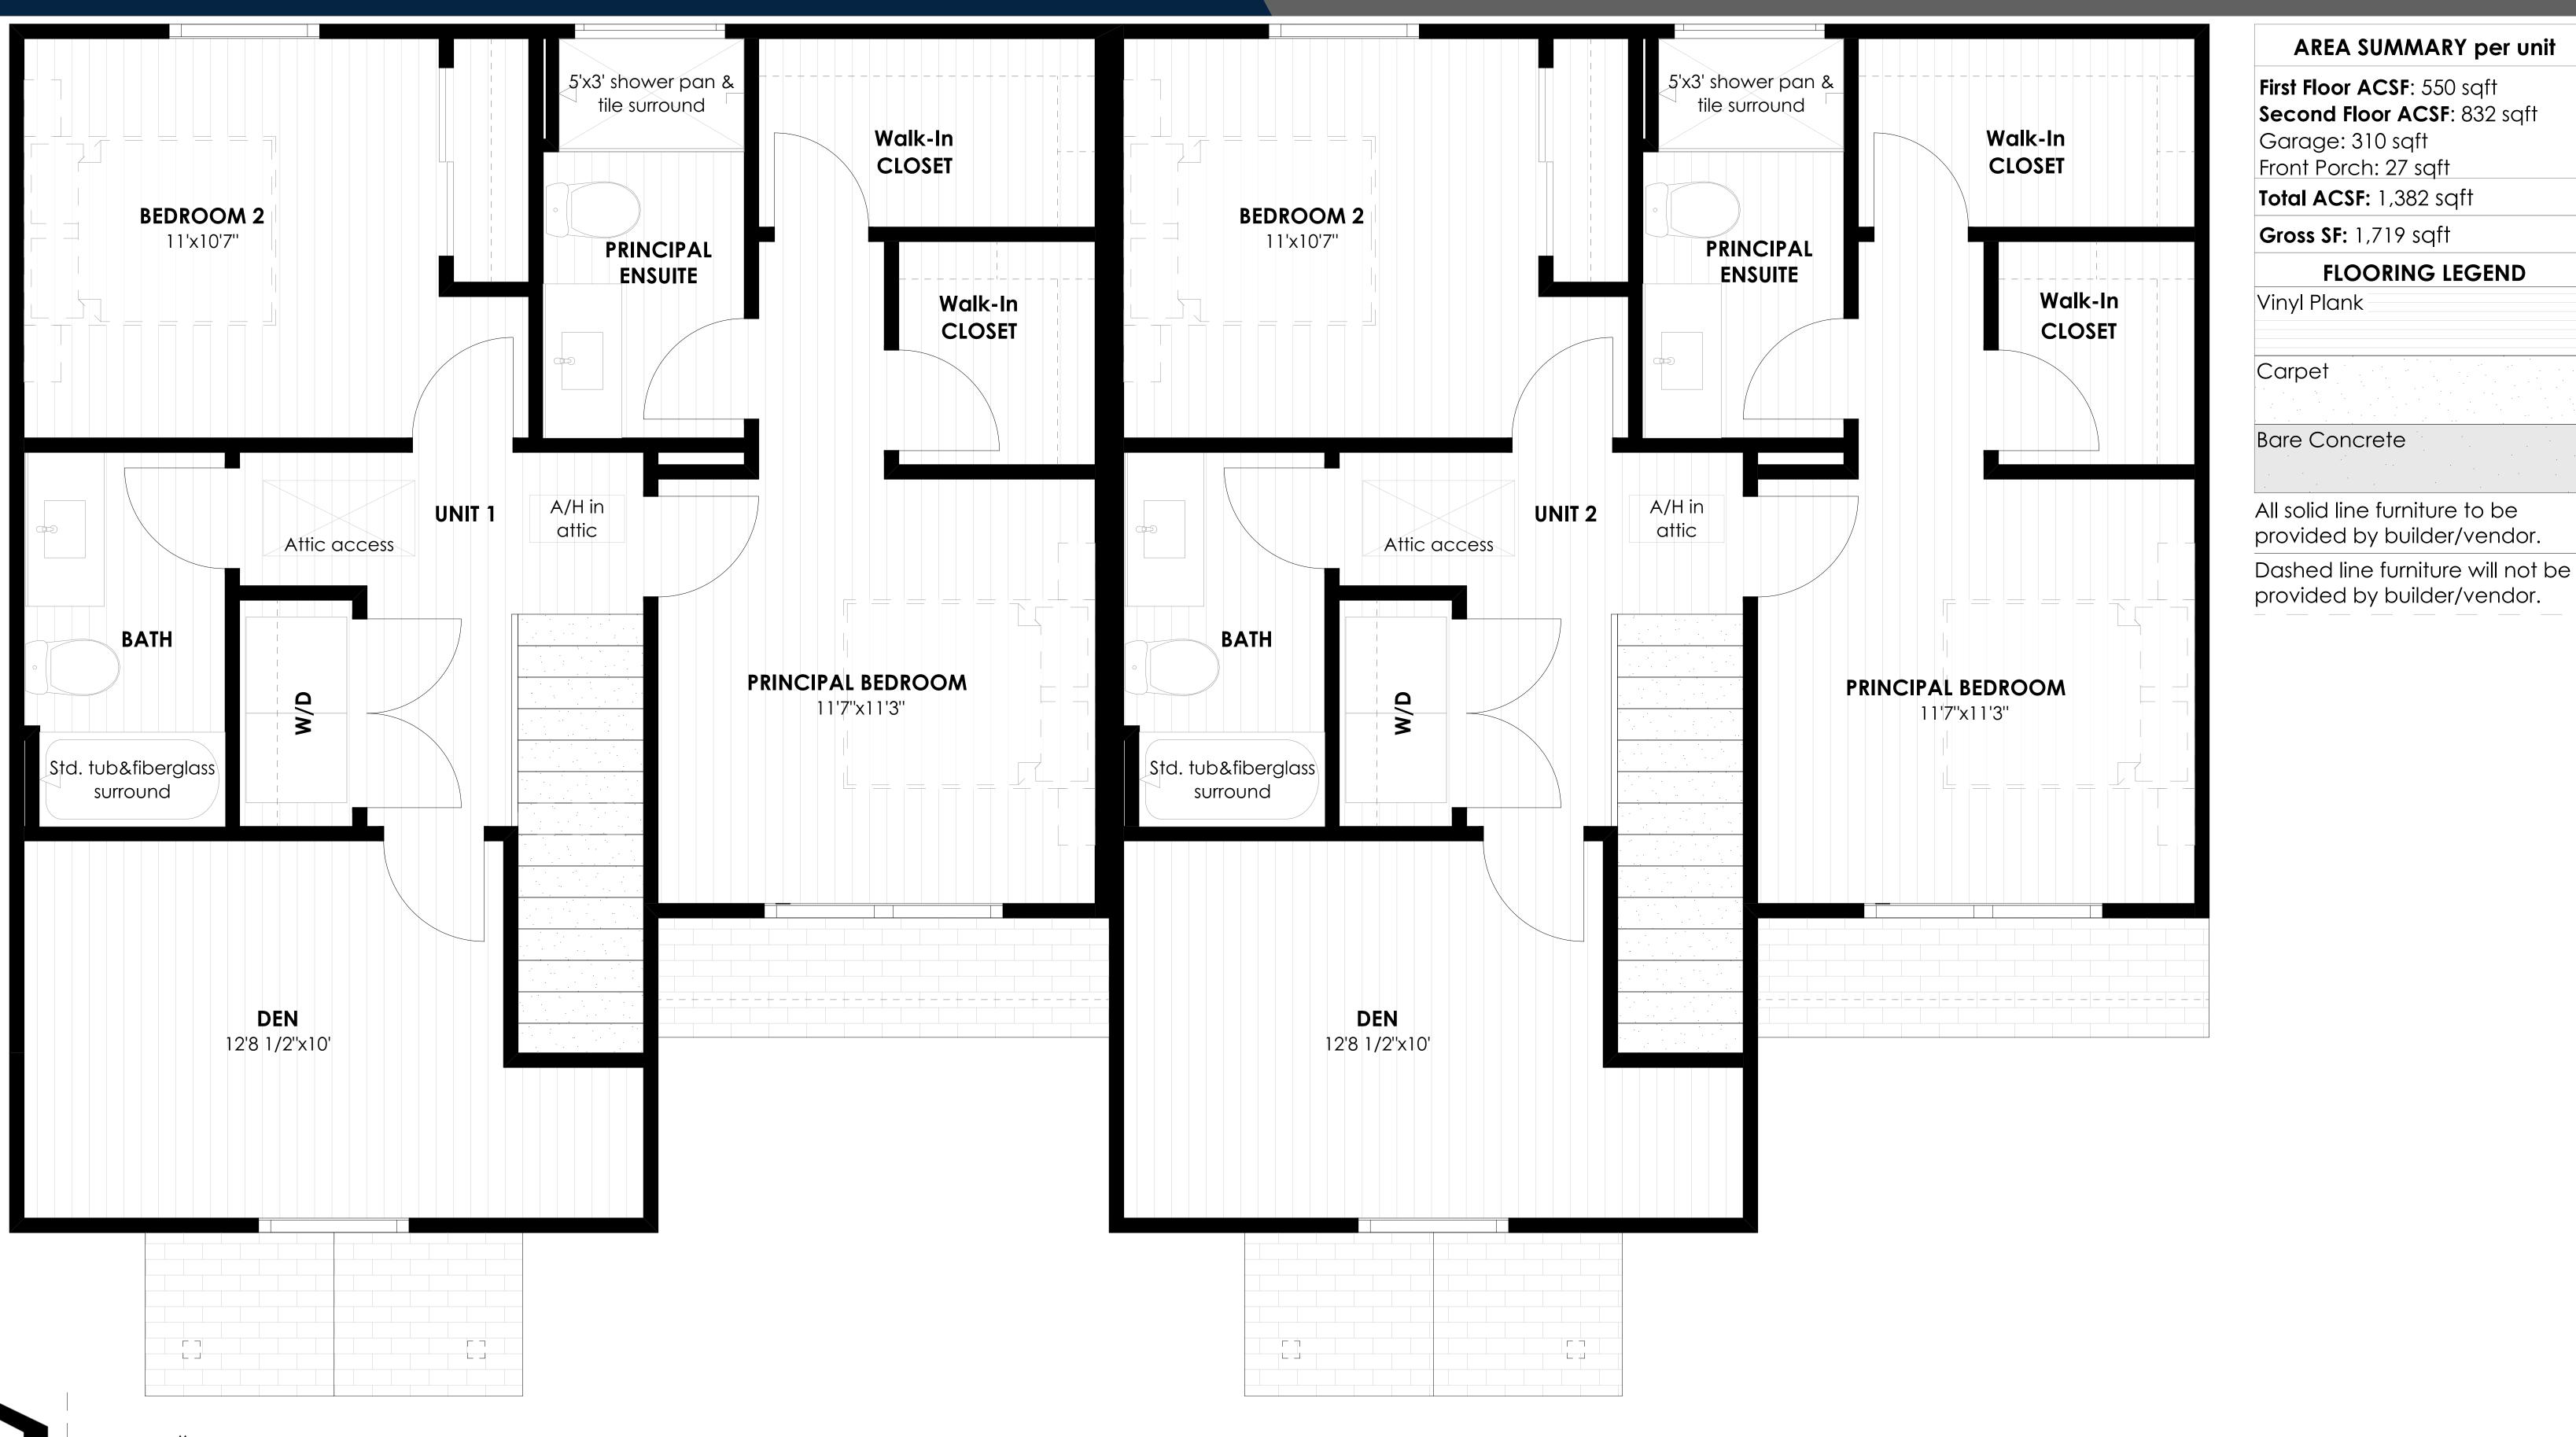

## The SPRUCE

AREA SUMMARY per unit

First Floor ACSF: 550 sqft Second Floor ACSF: 832 sqft Garage: 310 sqft Front Porch: 27 sqft

Total ACSF: 1,382 sqft

**Gross SF:** 1,719 sqft

FLOORING LEGEND

Vinyl Plank

Carpet

Bare Concrete

All solid line furniture to be provided by builder/vendor.

Dashed line furniture will not be provided by builder/vendor.

EQUAL HOUSING OPPORTUNITY

ALDERVIEW CROSSING at Lincolnton

### SECOND FLOOR

ALDERVIEW CROSSING

at Lincolnton

EQUAL HOUSING OPPORTUNITY